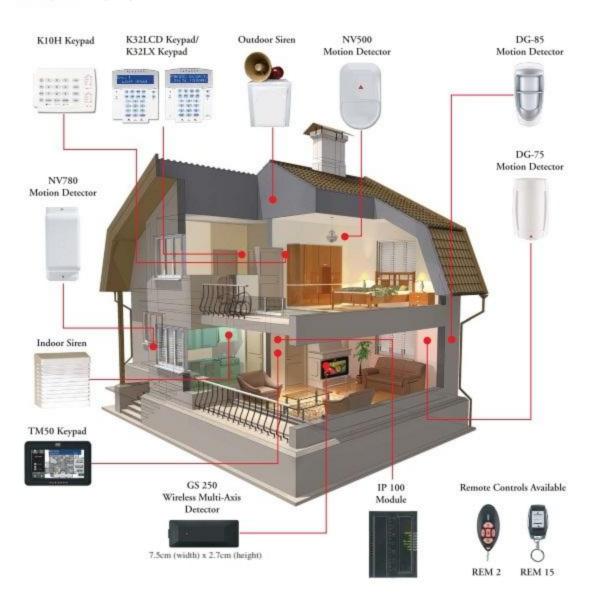

## When Protection Is All That Matters

4 to 32 Zone Expandable Security Systems

PARADOX.COM

## **Protecting Your Family & Assets**

Spectra SP protects your home, but more importantly, Spectra SP protects you. Get three different levels of security:

- Arm : Leave your home and maximise your security.
- Sleep: Protect your main floor while you sleep in full security upstairs.
- Stay : Protect your perimeter while at home with the children.