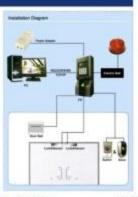

velopers

## Specifications

- Fingerprint Departy: ZJSS templetes
- \* Transaction Capacity: 50,000
- Hardware Pailton: 2010000
- · Samuer: 2K Option Sensor
- Algorithm Vension: ZN Finger vital
- Communication: PEDID-485, TCP-91, USB Host
  Assess Control Intelligent for: Set party electric lock, door sample, each

trutton, states, Door Ball

- \* Standard Functions: 1969,01.21, Nature on Worksoon, Anti-passing to
- Optional Purclione. 13, Miles, HS, Schestutet Bell, Billigh user IS.
  Self-Service Guery, Automatic Status Switch. Scop, printer.
- Wilegard Styres: trout & Output
- \* Display: NWW CC Breen
- Power Stately: 12V DC:
- Coentry Terpenture: 8°C-45°C
- Operating Humathy: 20% ADS.
- Dimension(WTVTQ)mon 100\*194\*31.8
  Gross Weight: 116/bg

sejati4u.com

### Connection Diagram