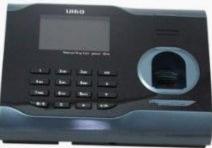

# F8 Fingerprint Access Control

### Features:

Fingesprint reader with durable and highly accurate HE optical sensor

#1-fourt 1-aeronal employee recognition

Capacity to store 2000 template and 50000 transactions

#No reed to enter Phis

#5-goods fill time zones, 5-groups and 18 unlook combinations

#Temper-proofs earlish and alarm subods

# Employed to-exit and alarm contacts

♦ Opendes stand-alone without a computer

#TCPSR serial and Wagand Interfeces

 Figure inner 1-bouch data export to 3rd party housed & non-housed applications

Audo-Hausi Indications for acceptance & rejection of valid and invalid fragographs.

#50% available for DEM customers and software developers

## Specifications

- Fingerprint Departy: ZJSS templetes
- \* Transaction Capacity: 50,000
- Hardware Pailton: 2010000
- · Samuer: 2K Option Sensor
- Algorithm Vension: ZN Finger vital
- Communication: PEDID-485, TCP-91, USB Host
  Assess Control Intelligent for: Set party electric lock, door sample, each

trutton, states, Door Ball

- \* Standard Functions: 1969,01.21, Nature on Worksoon, Anti-passing to
- Optional Purclione. 13, Miles, HS, Schestutet Bell, Billigh user IS.
  Self-Service Guery, Automatic Status Switch. Scop, printer.
- Wilegard Styres: trout & Output
- \* Display: NWW CC Breen
- Power Stately: 12V DC:
- Coentry Terpenture: 8°C-45°C
- Operating Humathy: 20% ADS.
- Dimension(WTVTQ)mon 100\*194\*31.8
  Gross Weight: 116/bg