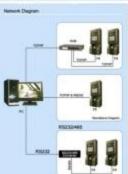

developers

## Specifications

- Fingerprint Departy: ZJSS templetes
- \* Transaction Capacity: 50,000
- Hardware Pailton: 2010000
- · Samuer: 2K Option Sensor
- Algorithm Vension: ZN Finger vital
- Communication: PEDID-485, TCP-91, USB Host
  Assess Control Intelligent for: Set party electric lock, door sample, each

trutton, states, Door Ball

- \* Standard Functions: 1969,01.21, Nature on Worksoon, Anti-passing to
- Optional Purclione. 13, Miles, HS, Schestutet Bell, Billigh user IS.
  Self-Service Guery, Automatic Status Switch. Scop, printer.
- Wilegard Styres: trout & Output
- \* Display: NWW CC Breen
- Power Stately: 12V DC:
- Coentry Terpenture: 8°C-45°C
- Operating Humathy: 20% ADS.
- Dimension(WTVTQ)mon 100\*194\*31.8
  Gross Weight: 116/bg

sejati4u.com

### Connection Diagram